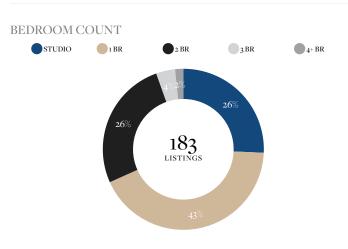

23 - 4/1/2023 - 4/1/2023 - 4/1/2023 - 4/1/2023 - 4/1/2023 - 4/1/2023 - 4/1/2023 - 4/1/2023 - 4/1/2023 - 4/1/2023 - 4/1/2023 - 4/1/2023 - 4/1/2023 - 4/1/2023 - 4/1/2023 - 4/1/2023 - 4/1/2023 - 4/1/2023 - 4/1/2023 - 4/1/2023 - 4/1/2023 - 4/1/2023 - 4/1/2023 - 4/1/2023 - 4/1/2023 - 4/1/2023 - 4/1/2023 - 4/1/2023 - 4/1/2023 - 4/1/2023 - 4/1/2023 - 4/1/2023 - 4/1/2023 - 4/1/2023 - 4/1/2023 - 4/1/2023 - 4/1/2023 - 4/1/2023 - 4/1/2023 - 4/1/2023 - 4/1/2023 - 4/1/2023 - 4/1/2023 - 4/1/2023 - 4/1/2023 - 4/1/2023 - 4/1/2023 - 4/1/2023 - 4/1/2023 - 4/1/2023 - 4/1/2023 - 4/1/2023 - 4/1/2023 - 4/1/2023 - 4/1/2023 - 4/1/2023 - 4/1/2023 - 4/1/2023 - 4/1/2023 - 4/1/2023 - 4/1/2023 - 4/1/2023 - 4/1/2020 - 4/1/2020 - 4/1/2020 - 4/1/2020 - 4/1/2020 - 4/1/2020 - 4/1/2020 - 4/1/2020 - 4/1/2020 - 4/$