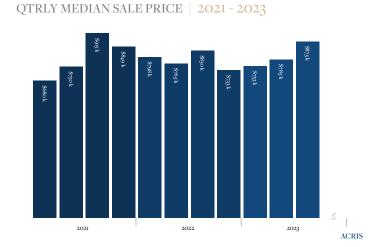

 $\label{eq:murray} \begin{tabular}{l} Murray Hill & All Sales & Active, In Contract, and Sold/Rented Listings: Listed, Reactivated, and Sold or Rented 1/1/2023 - 4/1/2023 - 4/1/2023 - 4/1/2023 - 4/1/2023 - 4/1/2023 - 4/1/2023 - 4/1/2023 - 4/1/2023 - 4/1/2023 - 4/1/2023 - 4/1/2023 - 4/1/2023 - 4/1/2023 - 4/1/2023 - 4/1/2023 - 4/1/2023 - 4/1/2023 - 4/1/2023 - 4/1/2023 - 4/1/2023 - 4/1/2023 - 4/1/2023 - 4/1/2023 - 4/1/2023 - 4/1/2023 - 4/1/2023 - 4/1/2023 - 4/1/2023 - 4/1/2023 - 4/1/2023 - 4/1/2023 - 4/1/2023 - 4/1/2023 - 4/1/2023 - 4/1/2023 - 4/1/2023 - 4/1/2023 - 4/1/2023 - 4/1/2023 - 4/1/2023 - 4/1/2023 - 4/1/2023 - 4/1/2023 - 4/1/2023 - 4/1/2023 - 4/1/2023 - 4/1/2023 - 4/1/2023 - 4/1/2023 - 4/1/2023 - 4/1/2023 - 4/1/2023 - 4/1/2023 - 4/1/2023 - 4/1/2023 - 4/1/2023 - 4/1/2023 - 4/1/2023 - 4/1/2023 - 4/1/2023 - 4/1/2023 - 4/1/2023 - 4/1/2023 - 4/1/2023 - 4/1/2023 - 4/1/2023 - 4/1/2023 - 4/1/2023 - 4/1/2023 - 4/1/2023 - 4/1/2023 - 4/1/2023 - 4/1/2023 - 4/1/2023 - 4/1/2023 - 4/1/2023 - 4/1/2023 - 4/1/2023 - 4/1/2023 - 4/1/2023 - 4/1/2023 - 4/1/2023 - 4/1/2023 - 4/1/2023 - 4/1/2023 - 4/1/2023 - 4/1/2023 - 4/1/2023 - 4/1/2023 - 4/1/2023 - 4/1/2023 - 4/1/2023 - 4/1/2023 - 4/1/2023 - 4/1/2023 - 4/1/2023 - 4/1/2023 - 4/1/2023 - 4/1/2023 - 4/1/2023 - 4/1/2023 - 4/1/2023 - 4/1/2023 - 4/1/2023 - 4/1/2023 - 4/1/2023 - 4/1/2023 - 4/1/2023 - 4/1/2023 - 4/1/2023 - 4/1/2023 - 4/1/2023 - 4/1/2023 - 4/1/2023 - 4/1/2023 - 4/1/2023 - 4/1/2023 - 4/1/2023 - 4/1/2023 - 4/1/2023 - 4/1/2023 - 4/1/2023 - 4/1/2023 - 4/1/2023 - 4/1/2023 - 4/1/2023 - 4/1/2023 - 4/1/2023 - 4/1/2023 - 4/1/2023 - 4/1/2023 - 4/1/2023 - 4/1/2023 - 4/1/2023 - 4/1/2023 - 4/1/2023 - 4/1/2023 - 4/1/2023 - 4/1/2023 - 4/1/2023 - 4/1/2023 - 4/1/2023 - 4/1/2023 - 4/1/2023 - 4/1/2023 - 4/1/2023 - 4/1/2023 - 4/1/2023 - 4/1/2023 - 4/1/2023 - 4/1/2023 - 4/1/2023 - 4/1/2023 - 4/1/2023 - 4/1/2023 - 4/1/2023 - 4/1/2023 - 4/1/2023 - 4/1/2023 - 4/1/2023 - 4/1/2023 - 4/1/2023 - 4/1/2020 - 4/1/2020 - 4/1/2020 - 4/1/2020 - 4/1/2020 - 4/1/2020 - 4/1/2020 - 4/1/2020 - 4/1/2020 - 4/$ 