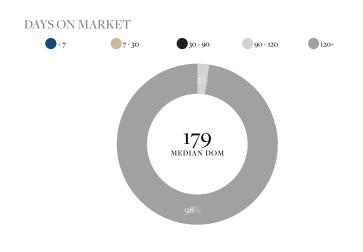

 $\label{eq:murray} \begin{tabular}{l} Murray Hill & All Sales & Active, In Contract, and Sold/Rented Listings: Listed, Reactivated, and Sold or Rented 1/1/2023 - 4/1/2023 - 4/1/2023 - 4/1/2023 - 4/1/2023 - 4/1/2023 - 4/1/2023 - 4/1/2023 - 4/1/2023 - 4/1/2023 - 4/1/2023 - 4/1/2023 - 4/1/2023 - 4/1/2023 - 4/1/2023 - 4/1/2023 - 4/1/2023 - 4/1/2023 - 4/1/2023 - 4/1/2023 - 4/1/2023 - 4/1/2023 - 4/1/2023 - 4/1/2023 - 4/1/2023 - 4/1/2023 - 4/1/2023 - 4/1/2023 - 4/1/2023 - 4/1/2023 - 4/1/2023 - 4/1/2023 - 4/1/2023 - 4/1/2023 - 4/1/2023 - 4/1/2023 - 4/1/2023 - 4/1/2023 - 4/1/2023 - 4/1/2023 - 4/1/2023 - 4/1/2023 - 4/1/2023 - 4/1/2023 - 4/1/2023 - 4/1/2023 - 4/1/2023 - 4/1/2023 - 4/1/2023 - 4/1/2023 - 4/1/2023 - 4/1/2023 - 4/1/2023 - 4/1/2023 - 4/1/2023 - 4/1/2023 - 4/1/2023 - 4/1/2023 - 4/1/2023 - 4/1/2023 - 4/1/2023 - 4/1/2023 - 4/1/2023 - 4/1/2023 - 4/1/2023 - 4/1/2023 - 4/1/2023 - 4/1/2023 - 4/1/2023 - 4/1/2023 - 4/1/2023 - 4/1/2023 - 4/1/2023 - 4/1/2023 - 4/1/2023 - 4/1/2023 - 4/1/2023 - 4/1/2023 - 4/1/2023 - 4/1/2023 - 4/1/2023 - 4/1/2023 - 4/1/2023 - 4/1/2023 - 4/1/2023 - 4/1/2023 - 4/1/2023 - 4/1/2023 - 4/1/2023 - 4/1/2023 - 4/1/2023 - 4/1/2023 - 4/1/2023 - 4/1/2023 - 4/1/2023 - 4/1/2023 - 4/1/2023 - 4/1/2023 - 4/1/2023 - 4/1/2023 - 4/1/2023 - 4/1/2023 - 4/1/2023 - 4/1/2023 - 4/1/2023 - 4/1/2023 - 4/1/2023 - 4/1/2023 - 4/1/2023 - 4/1/2023 - 4/1/2023 - 4/1/2023 - 4/1/2023 - 4/1/2023 - 4/1/2023 - 4/1/2023 - 4/1/2023 - 4/1/2023 - 4/1/2023 - 4/1/2023 - 4/1/2023 - 4/1/2023 - 4/1/2023 - 4/1/2023 - 4/1/2023 - 4/1/2023 - 4/1/2023 - 4/1/2023 - 4/1/2023 - 4/1/2023 - 4/1/2023 - 4/1/2023 - 4/1/2023 - 4/1/2023 - 4/1/2023 - 4/1/2023 - 4/1/2023 - 4/1/2023 - 4/1/2023 - 4/1/2023 - 4/1/2023 - 4/1/2023 - 4/1/2023 - 4/1/2023 - 4/1/2023 - 4/1/2023 - 4/1/2023 - 4/1/2023 - 4/1/2023 - 4/1/2023 - 4/1/2023 - 4/1/2023 - 4/1/2023 - 4/1/2023 - 4/1/2023 - 4/1/2023 - 4/1/2023 - 4/1/2023 - 4/1/2023 - 4/1/2023 - 4/1/2023 - 4/1/2023 - 4/1/2023 - 4/1/2020 - 4/1/2020 - 4/1/2020 - 4/1/2020 - 4/1/2020 - 4/1/2020 - 4/1/2020 - 4/1/2020 - 4/1/2020 - 4/$ 