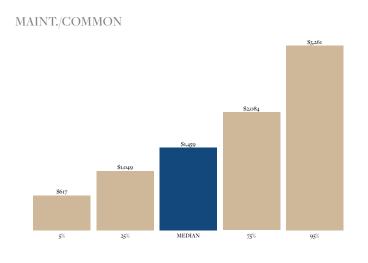

 $\label{eq:murray} \begin{tabular}{l} Murray Hill & All Sales & Active, In Contract, and Sold/Rented Listings: Listed, Reactivated, and Sold or Rented 1/1/2023 - 4/1/2023 - 4/1/2023 - 4/1/2023 - 4/1/2023 - 4/1/2023 - 4/1/2023 - 4/1/2023 - 4/1/2023 - 4/1/2023 - 4/1/2023 - 4/1/2023 - 4/1/2023 - 4/1/2023 - 4/1/2023 - 4/1/2023 - 4/1/2023 - 4/1/2023 - 4/1/2023 - 4/1/2023 - 4/1/2023 - 4/1/2023 - 4/1/2023 - 4/1/2023 - 4/1/2023 - 4/1/2023 - 4/1/2023 - 4/1/2023 - 4/1/2023 - 4/1/2023 - 4/1/2023 - 4/1/2023 - 4/1/2023 - 4/1/2023 - 4/1/2023 - 4/1/2023 - 4/1/2023 - 4/1/2023 - 4/1/2023 - 4/1/2023 - 4/1/2023 - 4/1/2023 - 4/1/2023 - 4/1/2023 - 4/1/2023 - 4/1/2023 - 4/1/2023 - 4/1/2023 - 4/1/2023 - 4/1/2023 - 4/1/2023 - 4/1/2023 - 4/1/2023 - 4/1/2023 - 4/1/2023 - 4/1/2023 - 4/1/2023 - 4/1/2023 - 4/1/2023 - 4/1/2023 - 4/1/2023 - 4/1/2023 - 4/1/2023 - 4/1/2023 - 4/1/2023 - 4/1/2023 - 4/1/2023 - 4/1/2023 - 4/1/2023 - 4/1/2023 - 4/1/2023 - 4/1/2023 - 4/1/2023 - 4/1/2023 - 4/1/2023 - 4/1/2023 - 4/1/2023 - 4/1/2023 - 4/1/2023 - 4/1/2023 - 4/1/2023 - 4/1/2023 - 4/1/2023 - 4/1/2023 - 4/1/2023 - 4/1/2023 - 4/1/2023 - 4/1/2023 - 4/1/2023 - 4/1/2023 - 4/1/2023 - 4/1/2023 - 4/1/2023 - 4/1/2023 - 4/1/2023 - 4/1/2023 - 4/1/2023 - 4/1/2023 - 4/1/2023 - 4/1/2023 - 4/1/2023 - 4/1/2023 - 4/1/2023 - 4/1/2023 - 4/1/2023 - 4/1/2023 - 4/1/2023 - 4/1/2023 - 4/1/2023 - 4/1/2023 - 4/1/2023 - 4/1/2023 - 4/1/2023 - 4/1/2023 - 4/1/2023 - 4/1/2023 - 4/1/2023 - 4/1/2023 - 4/1/2023 - 4/1/2023 - 4/1/2023 - 4/1/2023 - 4/1/2023 - 4/1/2023 - 4/1/2023 - 4/1/2023 - 4/1/2023 - 4/1/2023 - 4/1/2023 - 4/1/2023 - 4/1/2023 - 4/1/2023 - 4/1/2023 - 4/1/2023 - 4/1/2023 - 4/1/2023 - 4/1/2023 - 4/1/2023 - 4/1/2023 - 4/1/2023 - 4/1/2023 - 4/1/2023 - 4/1/2023 - 4/1/2023 - 4/1/2023 - 4/1/2023 - 4/1/2023 - 4/1/2023 - 4/1/2023 - 4/1/2023 - 4/1/2023 - 4/1/2023 - 4/1/2023 - 4/1/2023 - 4/1/2023 - 4/1/2023 - 4/1/2023 - 4/1/2023 - 4/1/2023 - 4/1/2023 - 4/1/2023 - 4/1/2023 - 4/1/2023 - 4/1/2020 - 4/1/2020 - 4/1/2020 - 4/1/2020 - 4/1/2020 - 4/1/2020 - 4/1/2020 - 4/1/2020 - 4/1/2020 - 4/$ 